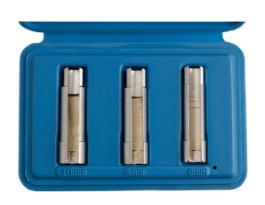

## **Additional Information**

- Application: Alfa Romeo 147, 156, 159, GT, Spider, Brera; Fiat Bravo, Stilo; Vauxhall/Opel Astra, Signum, Vectra-C, Zafira; Saab 93, 95.
- · Sizes: 8, 9, 10mm.
- · These sockets have a lateral slot to go round the cable attached to the glow plug.
- · Removes the need to remove the wires from the glow plug.
- Manufactured from chrome vanadium.