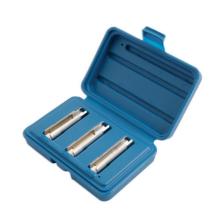

## **Glow Plug Socket Set 3pc**

Specifically designed for gaining access to the glow plug when the cable restricts access on Fiat, Alfa Romeo, Vauxhall, Opel and Saab, as well as some PSA models.

## **Additional Information**

- Application: Alfa Romeo 147, 156, 159, GT, Spider, Brera; Fiat Bravo, Stilo; Vauxhall/Opel Astra, Signum, Vectra-C, Zafira; Saab 93, 95.
- · Sizes: 8, 9, 10mm.
- · These sockets have a lateral slot to go round the cable attached to the glow plug.
- · Removes the need to remove the wires from the glow plug.
- Manufactured from chrome vanadium.