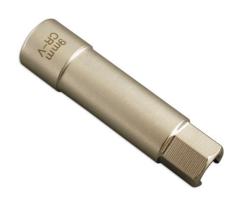

## **Glow Plug Socket Set 3pc**

Specifically designed for gaining access to the glow plug when the cable restricts access on Fiat, Alfa Romeo, Vauxhall, Opel and Saab, as well as some PSA models.

## **Additional Information**

- Application: Alfa Romeo 147, 156, 159, GT, Spider, Brera; Fiat Bravo, Stilo; Vauxhall/Opel Astra, Signum, Vectra-C, Zafira; Saab 93, 95.
- · Sizes: 8, 9, 10mm.
- · These sockets have a lateral slot to go round the cable attached to the glow plug.
- · Removes the need to remove the wires from the glow plug.
- Manufactured from chrome vanadium.