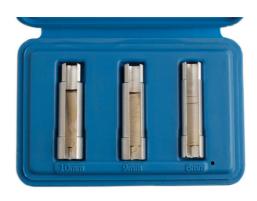

## **Glow Plug Socket Set 3pc**

Specifically designed for gaining access to the glow plug when the cable restricts access on Fiat, Alfa Romeo, Vauxhall, Opel and Saab, as well as some PSA models.

## **Additional Information**

- Application: Alfa Romeo 147, 156, 159, GT, Spider, Brera; Fiat Bravo, Stilo; Vauxhall/Opel Astra, Signum, Vectra-C, Zafira; Saab 93, 95.
- · Sizes: 8, 9, 10mm.
- · These sockets have a lateral slot to go round the cable attached to the glow plug.
- · Removes the need to remove the wires from the glow plug.
- Manufactured from chrome vanadium.