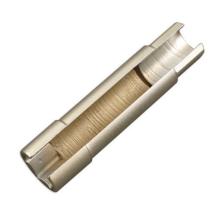

## **Glow Plug Socket Set 3pc**

Specifically designed for gaining access to the glow plug when the cable restricts access on Fiat, Alfa Romeo, Vauxhall, Opel and Saab, as well as some PSA models.

## **Additional Information**

- Application: Alfa Romeo 147, 156, 159, GT, Spider, Brera; Fiat Bravo, Stilo; Vauxhall/Opel Astra, Signum, Vectra-C, Zafira; Saab 93, 95.
- · Sizes: 8, 9, 10mm.
- · These sockets have a lateral slot to go round the cable attached to the glow plug.
- · Removes the need to remove the wires from the glow plug.
- Manufactured from chrome vanadium.